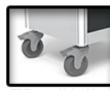

5" Premium "Easy roll" sealed bearing casters with precision bearing swivels. Thread guards minimize sutures and other materials from collecting around axles and keep carts rolling smoothly.

#### Casters: 5" STANDARD

5" Caster (1 locking) 3'

3" Caster (1 locking)