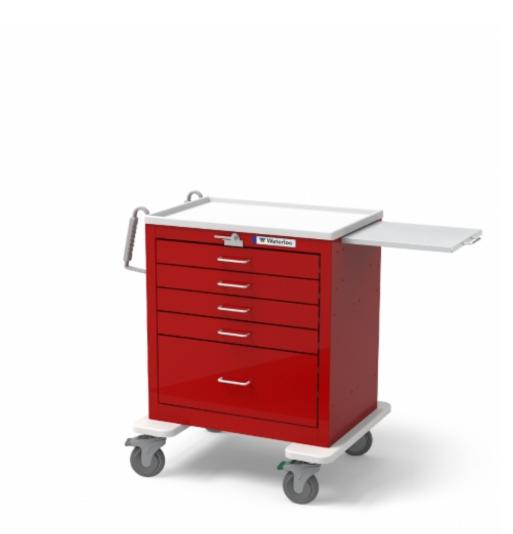

# 5-Drawer ShortEmergency Cart (USRLU-33339-RED)

🚾 waterloohealthcare.com/product/5-drawer-short-emergency-cart

Economical steel crash carts offer a robust work platform that can be configured with accessories to address your code cart needs. Shares many of the same great features as our aluminum cart but at a more economical initial price. Other features include:

Smooth ball bearing slides with auto-close mechanism to pull the drawer fully closed.

Advanced nylon reinforced polycarbonate bumper provides a wider wheel base and greater cart stability and protection. Single piece construction resists scuffs and scratches.

5" Premium "Easy roll" sealed bearing casters with precision bearing swivels. Thread guards minimize sutures and other materials from collecting around axles and keep carts rolling smoothly.