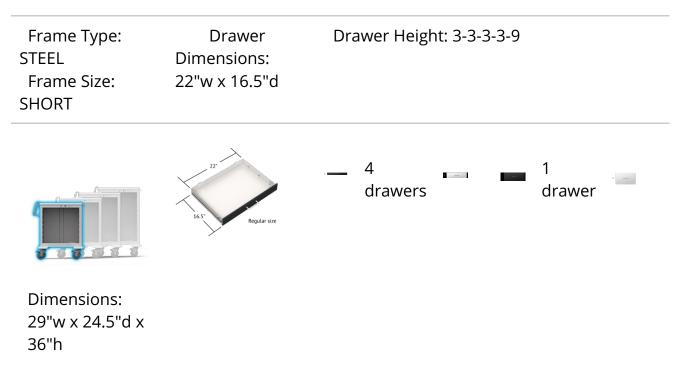

## SPECIFICATIONS

Frame Color: RED

| Drawer     |
|------------|
| Color: RED |
|            |

### Top: REMOVEABLE PLASTIC

#### Casters: 5" STANDARD

5" Caster (1 locking) 3'

3" Caster (1 locking)