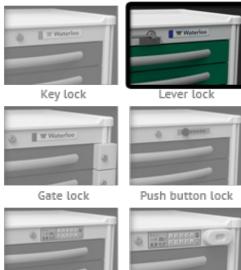

t work platform that can be configured with accessories to address your code cart needs. Shares many of the same great features as our aluminum cart but at a more economical initial price. Other features include:

Smooth ball bearing slides with auto-close mechanism to pull the drawer fully closed.

Advanced nylon reinforced polycarbonate bumper provides a wider wheel base and greater cart stability and protection. Single piece construction resists scuffs and scratches.

5" Premium "Easy roll" sealed bearing casters with precision bearing swivels. Thread guards minimize sutures and other materials from collecting around axles and keep carts rolling smoothly.

## SPECIFICATIONS



Frame Color: RED



| Drawer     |
|------------|
| Color: RED |
|            |



## Lock System: LEVER LOCK



Keypad lock



Proximity lock



Dual Access lock

### Top: REMOVEABLE PLASTIC





#### Casters: 5" STANDARD





5" Caster (1 locking) 3'

3" Caster (1 locking)